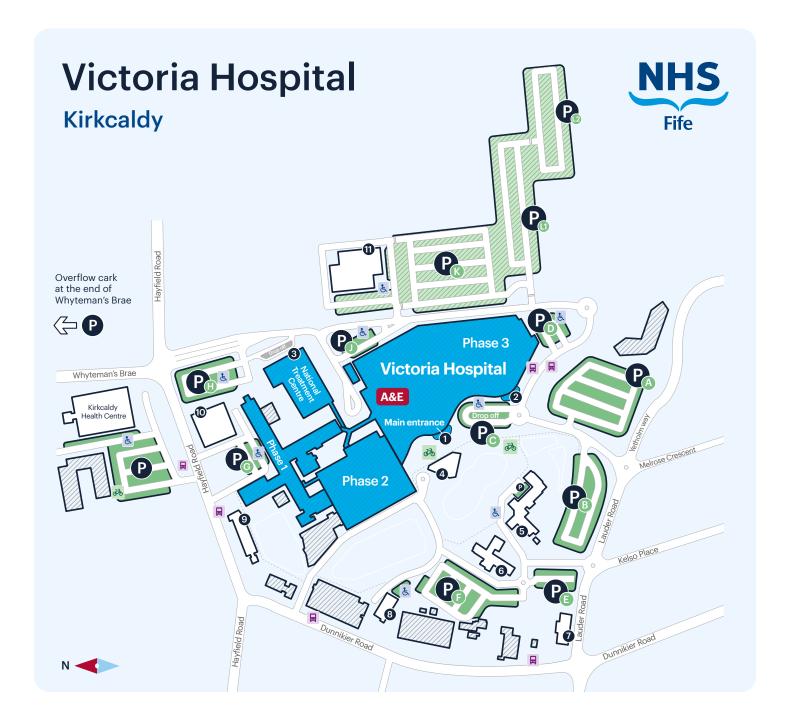

- Main entrance
- 2 Maternity and Children's Unit
- 3 National Treatment Centre
- 4 Maggie's Centre
- 5 Victoria Hospice
- 6 Diabetes Centre
- 7 CO-OP store
- 8 Dental Centre
- 9 Hayfield House
- 10 Laboratories North Block
- 11 Laboratories South Block

- P Car parking
  - A Car park A for patients and visitors
  - B Car park B for patients, visitors and staff
  - Car park C for patients and visitors
  - D Car park D (dialysis outpatients) for patients and visitors
  - E Car park E for patients and visitors
  - F Car park F (Diabetes Centre) for patients and visitors

Accident and Emergency

G Car park G for patients and visitors

- H Car park H for patients and visitors
- Car park J for patients, visitors and staff
- Car park K for staff (barrier controlled)
- Car park L1 for staff (barrier controlled)
- Car park L2 for staff (barrier controlled)
- L Disabled spaces

Bus stop