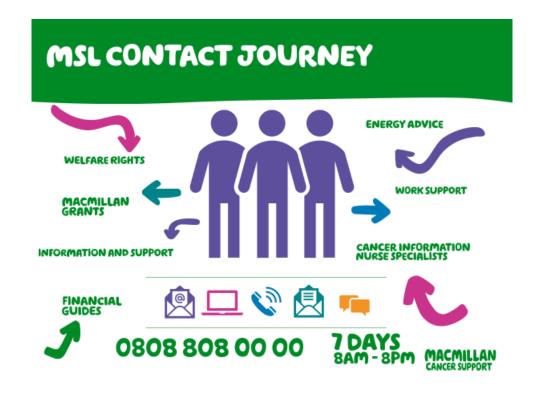

## Macmillan Support Line - who we are and what we do for PLWC

| Who                                     | What                                                                                                                                                                                                                     | How                                                                                                                                                                                                               |
|-----------------------------------------|--------------------------------------------------------------------------------------------------------------------------------------------------------------------------------------------------------------------------|-------------------------------------------------------------------------------------------------------------------------------------------------------------------------------------------------------------------|
| Cancer Information<br>Support Team      | The cancer information and support team provide emotional support, a hugely diverse range of practical information and importantly they undertake a needs assessment process                                             | <ul> <li>Needs assessment</li> <li>Support with<br/>emotions</li> <li>Practical information</li> <li>Setting up records</li> <li>Triaging queries</li> </ul>                                                      |
| Cancer Information<br>Nurse Specialists | Experienced cancer nurses provide and talk through specialist information on symptoms and diagnosis, treatment, living with cancer, palliative care, and end of life.                                                    | <ul> <li>Tests for cancer</li> <li>Understanding<br/>diagnosis</li> <li>Symptoms and side<br/>effects</li> <li>Treatment options</li> <li>End of life and dying</li> <li>Explaining medical<br/>jargon</li> </ul> |
| Welfare Rights Team                     | The Welfare Rights team provides information on benefits and grants people may be entitled to. They can also find out if people are eligible to apply for a Macmillan Grant to help with the financial impact of cancer. | <ul> <li>Income maximisation</li> <li>Personal independence payment</li> <li>Universal credit</li> <li>Macmillan grants</li> <li>Employment and support allowance</li> </ul>                                      |

| Financial Guidance<br>Services | Financial specialists help people manage their finances, providing guidance in areas such as mortgages, insurance, pensions, and future planning.                                                                                                                               | Provide information on:                                                                                                                                                                                                                                                                                  |
|--------------------------------|---------------------------------------------------------------------------------------------------------------------------------------------------------------------------------------------------------------------------------------------------------------------------------|----------------------------------------------------------------------------------------------------------------------------------------------------------------------------------------------------------------------------------------------------------------------------------------------------------|
|                                |                                                                                                                                                                                                                                                                                 | partnerships with Nationwide and Virgin Money.                                                                                                                                                                                                                                                           |
| Energy Advice Team             | Our energy specialist can help advise and guide people who are affected by cancer and struggling with their utility bills.                                                                                                                                                      | Provide information on:                                                                                                                                                                                                                                                                                  |
| Work Support Service           | Providing information and advice to people with cancer and carers on work issues and help with questions on rights at work, talking to your employer, work adjustments and other work concerns to support people living with cancer to make the right decisions for you at work | Provide information on:  Rights at work (the Equality Act) Reasonable adjustments Returning to work Carers rights Disputes and discrimination                                                                                                                                                            |
| Online Community               | Macmillan's Online Community is an online forum for people affected by cancer to both share experiences and give and get support. The Community team help facilitate a safe and supportive space for our members.  Click here to join / view                                    | <ul> <li>Moderate the site to keep it safe</li> <li>Support members emotionally and help them to navigate the site</li> <li>Run projects to promote the Community</li> <li>Continuously develop and improve the Community</li> <li>Manage a team of Community</li> <li>Champions (volunteers)</li> </ul> |
| Chat Online Chat to us         | Click <u>here</u> to view the Chat Online page.                                                                                                                                                                                                                                 | To chat click the icon on the bottom right of the page                                                                                                                                                                                                                                                   |