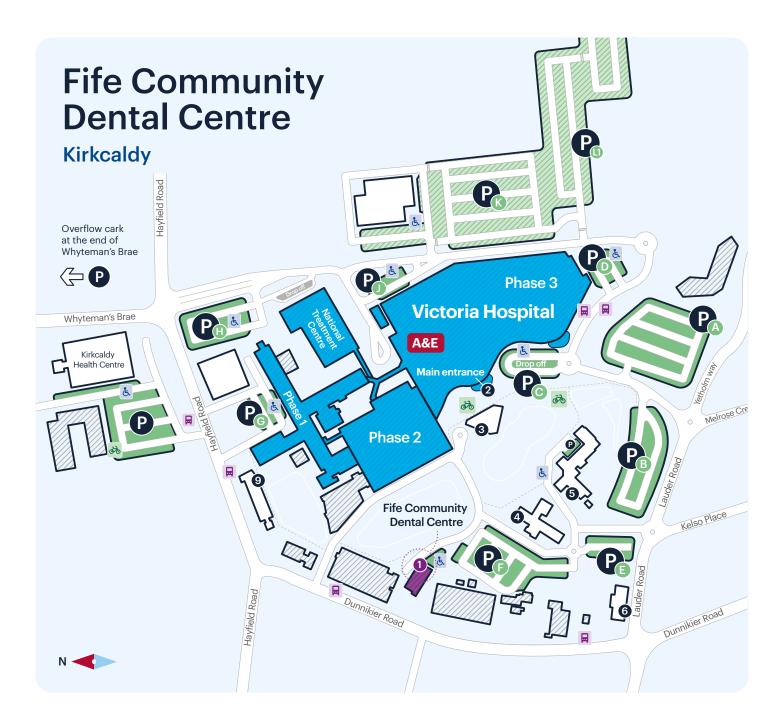

## P Car parking

- A Car park A for patients and visitors
- B Car park B for patients, visitors and staff
- Car park C for patients and visitors
- D Car park D (dialysis outpatients) for patients and visitors
- E Car park E for patients and visitors
- F Car park F (Diabetic Centre) for patients and visitors
- G Car park G for patients and visitors

- H Car park H for patients and visitors
- Oar park J for patients, visitors and staff
- (barrier controlled)
- Car park L1 for staff (barrier controlled)
- Car park L2 for staff (barrier controlled)
- Language Disabled spaces

- 1 Fife Community Dental Centre
- 2 Victoria Hospital
- 3 Maggie's Centre
- 4 Diabetes Centre
- 5 Victoria Hospice
- 6 COOP store