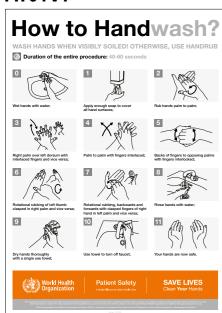

### **Coronavirus Health Information Posters**

**PH 02 V2** 

Public health information posters available in a waterproof finish or as vinyl stickers.

#### PH 03 V1