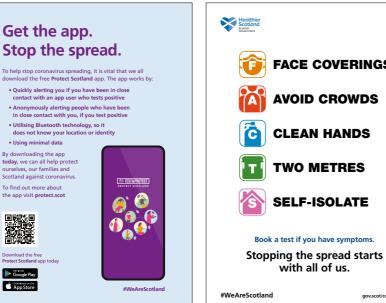

### **Coronavirus Health Information Posters**

**PH 02 V2** 

Public health information posters available in a waterproof finish or as vinyl stickers.