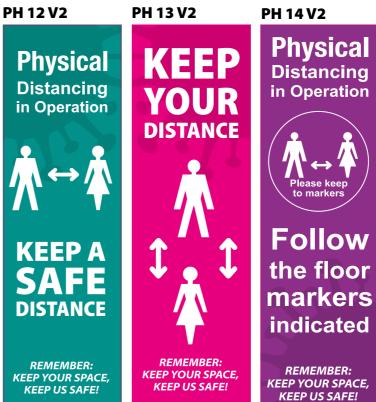

### **Coronavirus Health Information Posters**

**PH 02 V2** 

Public health information posters available in a waterproof finish or as vinyl stickers.