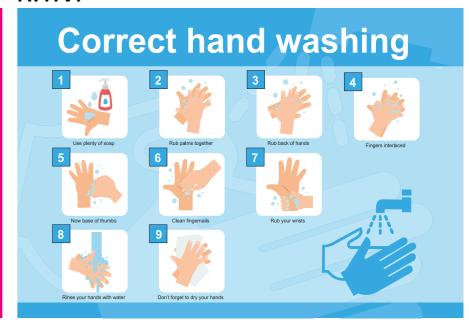

### **Coronavirus Health Information Posters**

**PH 02 V2** 

Public health information posters available in a waterproof finish or as vinyl stickers.