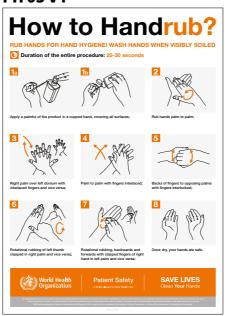

### **Coronavirus Health Information Posters**

**PH 02 V2** 

Public health information posters available in a waterproof finish or as vinyl stickers.

#### PH 01 V1