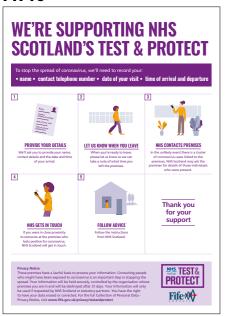

### **Coronavirus Health Information Posters**

**PH 02 V2** 

Public health information posters available in a waterproof finish or as vinyl stickers.