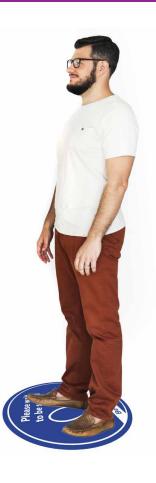

# Floor or Carpet Vinyls

FV 03 V2

**FV 04 V1** 

FV 06 V1

FV 11 V1

**STENCIL & 1 TIN OF SPRAY PAINT**500mm **£35**Various colours of spray paint available.

ROUND VINYLS Hard Floor 400mm £5 each ROUND VINYLS Carpet 400mm £7 each